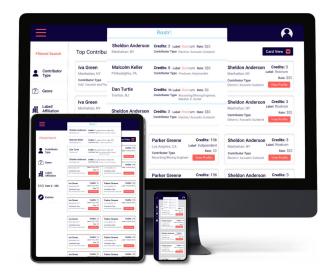

# **High Fidelity Mockups**

Early designs allowed for some customization, but after the usability studies, I added icons to clearly point out what the category is.

# **High Fidelity Mockups**

I conducted two rounds of usability studies. Findings from the first study helped guide the designs from wireframes to mockups. The second study used a high-fidelity prototype and revealed what aspects of the mockups needed refining.