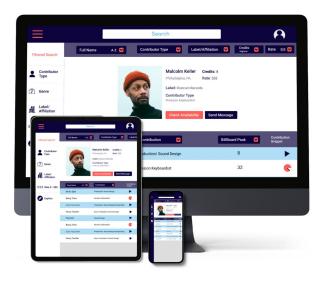

# **High Fidelity Mockups**

Early designs allowed for some customization, but after the usability studies, I added icons to clearly point out what the category is.

# **High Fidelity Mockups**

I conducted two rounds of usability studies. Findings from the first study helped guide the designs from wireframes to mockups. The second study used a high-fidelity prototype and revealed what aspects of the mockups needed refining.