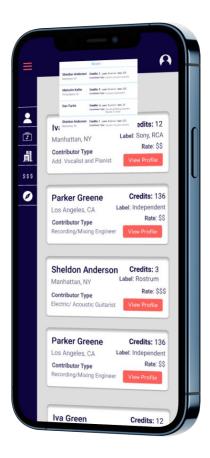

# **High Fidelity Mockups**

Early designs allowed for some customization, but after the usability studies, I added icons to clearly point out what the category is.

# **High Fidelity Mockups**

I conducted two rounds of usability studies. Findings from the first study helped guide the designs from wireframes to mockups. The second study used a high-fidelity prototype and revealed what aspects of the mockups needed refining.