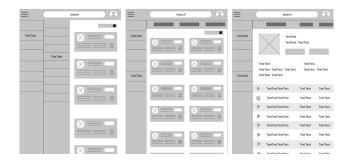

# **Digital Wireframes**

### Desktop

| =        |  |  | Search           |          |                     |
|----------|--|--|------------------|----------|---------------------|
| TextText |  |  |                  | ÷        | -                   |
|          |  |  | TextTextTextText | TexText  | TestTestTestTest    |
|          |  |  | TextTextTextText | TestTest | Text Text Text Text |
|          |  |  | TextTextTextText | TedTed   | TextTextTextText    |
|          |  |  | TextTextTextText | TedTed   | TextTextTextText    |
|          |  |  | TextTextTextText | TextText | Text Text Text Text |
|          |  |  | TextTextTextText | TextText | Text Text Text Text |
|          |  |  | TextTextTextText | TedTed   | Text Text Text Text |
|          |  |  | TextTextTextText | TedTed   | TextTextTextText    |
|          |  |  | TextTextTextText | TerTet   | Text Text Text Text |
|          |  |  | TextTextText     | TexText  | TextTextTextText    |
|          |  |  | TextTextTextText | TextText | Text Text Text Text |

| =                    |                  | Search                                                                  |                  |                      |                   |   |
|----------------------|------------------|-------------------------------------------------------------------------|------------------|----------------------|-------------------|---|
|                      | TexiTexi 👻       | TestTest                                                                | Testion          | ٣                    | _                 | ۷ |
| TextText<br>TextText | $\times$         | TextText<br>TextText TextText<br>TextText TextText<br>TextText TextText |                  | TextText<br>TextText | TestTest          |   |
| TestTest             | TexTexTexTexT    | TestTest                                                                | Tellefielle      |                      | Tex[Tex[Tex[Tex]] | Þ |
|                      | TextTextTextText | TextText                                                                | TestTestTestTest |                      | TextTextTextText  | 6 |
|                      | TestTestTest     | TextText                                                                | TecTecTecTec     |                      | TextTextTextText  | Þ |
|                      | TexTexTexTexText | TestTest                                                                | TetTetTetTet     |                      | TextTextTextText  | Þ |
|                      | TerTerTerTerT    | TestTest                                                                | TetTetTetTet     |                      | TexTexTexTexText  | Þ |
|                      |                  |                                                                         |                  |                      |                   |   |

### Mobile

### Tablet