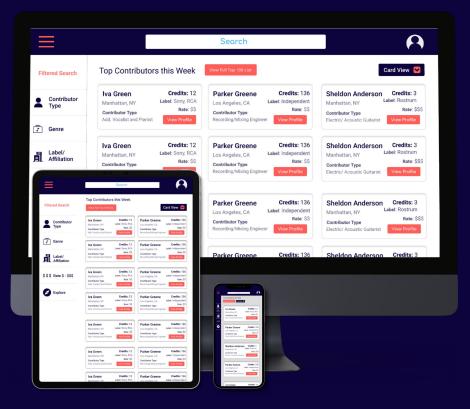

# **High Fidelity Mockups**

Early designs allowed for some customization, but after the usability studies, I added icons to clearly point out what the category is.

# **High Fidelity Mockups**

I conducted two rounds of usability studies. Findings from the first study helped guide the designs from wireframes to mockups. The second study used a high-fidelity prototype and revealed what aspects of the mockups needed refining.