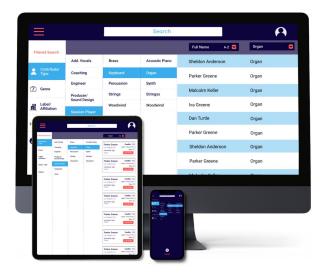

# **High Fidelity Mockups**

Early designs allowed for some customization, but after the usability studies, I added icons to clearly point out what the category is.

# **High Fidelity Mockups**

I conducted two rounds of usability studies. Findings from the first study helped guide the designs from wireframes to mockups. The second study used a high-fidelity prototype and revealed what aspects of the mockups needed refining.