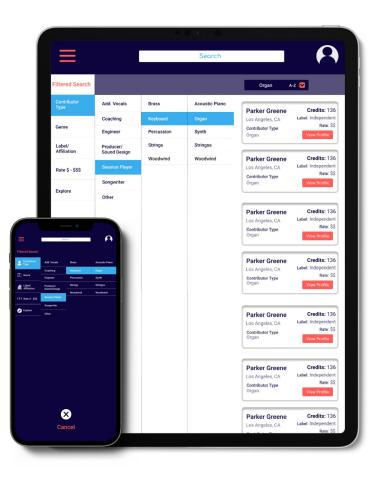

# **High Fidelity Mockups**

Early designs allowed for some customization, but after the usability studies, I added icons to clearly point out what the category is.

# **High Fidelity Mockups**

I conducted two rounds of usability studies. Findings from the first study helped guide the designs from wireframes to mockups. The second study used a high-fidelity prototype and revealed what aspects of the mockups needed refining.