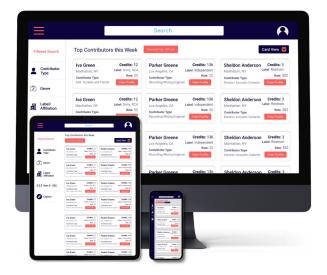

# **High Fidelity Mockups**

Early designs allowed for some customization, but after the usability studies, I added icons to clearly point out what the category is.

# **High Fidelity Mockups**

I conducted two rounds of usability studies. Findings from the first study helped guide the designs from wireframes to mockups. The second study used a high-fidelity prototype and revealed what aspects of the mockups needed refining.